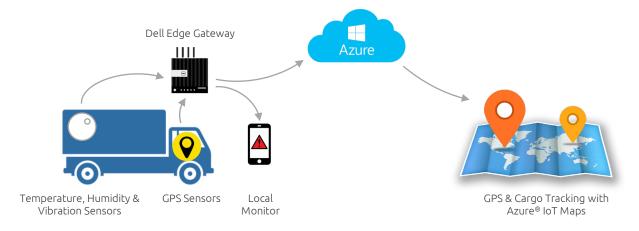

## Use-Case: Online GPS & Cargo Condition Monitoring

Use your IIoT Jumpstart Kit to solve real applications today, such as GPS tracking of your fleet of reefer trucks or other temperature-controlled vehicles, combined with real-time condition monitoring of your transported goods with alerts for exposure to excessive shocks, violation of specified temperature and humidity ranges, etc. With integrated GPS, BLE connectivity to Ruuvi cargo condition sensors, vehicle-friendly power feed and a flexible edge software stack, the Dell 3000-series Edge Gateways\* are ideal for IoT-based cold chain logistics.

- Collect cargo condition data with wireless Bluetooth sensors
- Set thresholds and act on the collected data with Node-RED
- Create Grafana dashboards for local visualization and alerts
- Schedule and stream real-time GPS & cargo data to Azure® IoT Hub
- Use Azure® IoT Maps by TomTom to track location and conditions
- Collect, trend and store data for long-term compliance reporting

## Where is our delivery? When will it be here? What is the status of my cargo? Does the vehicle need maintenance?

Increase just-in-time productivity, reduce costs, improve driver safety and be proactive with vehicle maintenance through online monitoring of your fleet's daily operations. Manage your important temperature-controlled cargo through real-time condition monitoring and predict shipment arrivals with geofencing of your vehicles.