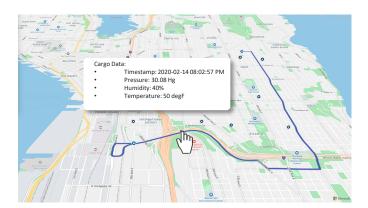

- Collect cargo condition data with wireless Bluetooth sensors
- Set thresholds and act on the collected data with Node-RED
- Create Grafana dashboards for local visualization and alerts
- Schedule and stream real-time GPS & cargo data to Azure® IoT Hub
- Use Azure® IoT Maps by TomTom to track location and conditions
- Collect, trend and store data for long-term compliance reporting

## Where is our delivery? When will it be here? What is the status of my cargo? Does the vehicle need maintenance?

Increase just-in-time productivity, reduce costs, improve driver safety and be proactive with vehicle maintenance through online monitoring of your fleet's daily operations. Manage your important temperature-controlled cargo through real-time condition monitoring and predict shipment arrivals with geofencing of your vehicles.