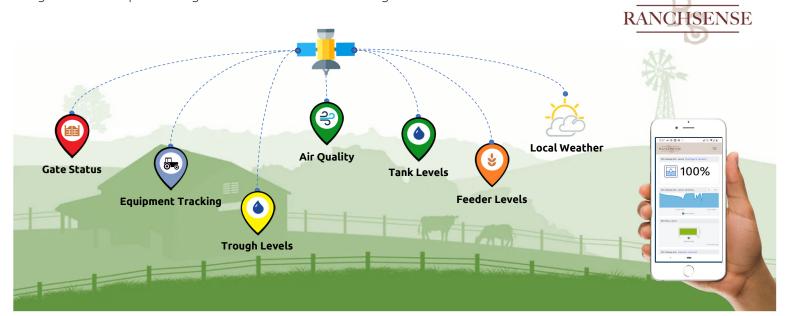

## IIoT Solved: Ranching gets a bit easier with satellite-based IoT

Ranching is hard work, but it can be made a little easier if you have help from RanchSense satellite IoT technology. Wireless IoT sensors keep a watchful eye on the critical resources of the property so that ranchers can focus on more important things rather than performing routine tasks such as checking water and feeder levels.

### Get more hours in the day for things that matter most

With help from Technotects, RanchSense IoT enables ranchers and landowners to leverage technology to more effectively manage their property, livestock, wildlife and assets in real-time with cost effective and durable IoT monitoring systems built to withstand the toughest weather conditions. From their mobile devices, ranchers can now access data from water troughs, holding tanks, feeders, gates and other ranch equipment without the need to travel to site, freeing up valuable time to do the things that matter most.